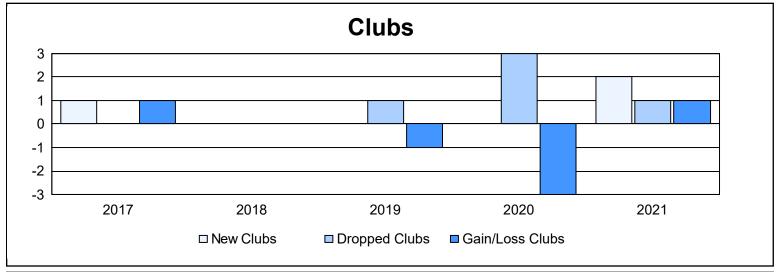

District 5M 9 As of June 2021 Cumulative

| Year      | New<br>Clubs | Dropped<br>Clubs | Gain/<br>Loss<br>Clubs | New<br>Members | Charter<br>Members | Reinstate<br>Members | Transfer<br>Members | Total<br>Member<br>Added | Total<br>Members<br>Dropped | Gain/<br>Loss<br>Members |
|-----------|--------------|------------------|------------------------|----------------|--------------------|----------------------|---------------------|--------------------------|-----------------------------|--------------------------|
| 2016-2017 | 1            | 0                | 1                      | 158            | 34                 | 14                   | 8                   | 214                      | 242                         | -28                      |
| 2017-2018 | 0            | 0                | 0                      | 236            | 2                  | 13                   | 20                  | 271                      | 315                         | -44                      |
| 2018-2019 | 0            | 1                | -1                     | 152            | 3                  | 17                   | 11                  | 183                      | 264                         | -81                      |
| 2019-2020 | 0            | 3                | -3                     | 153            | 11                 | 15                   | 24                  | 203                      | 298                         | -95                      |
| 2020-2021 | 2            | 1                | 1                      | 139            | 75                 | 13                   | 20                  | 247                      | 250                         | -3                       |
| Average   | 1            | 1                | 0                      | 168            | 25                 | 14                   | 17                  | 224                      | 274                         | -50                      |