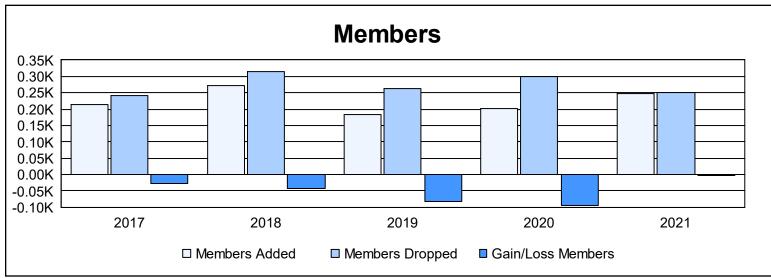

District 5M 9 As of June 2021 Cumulative

| Year      | New<br>Clubs | Dropped<br>Clubs | Gain/<br>Loss<br>Clubs | New<br>Members | Charter<br>Members | Reinstate<br>Members | Transfer<br>Members | Total<br>Member<br>Added | Total<br>Members<br>Dropped | Gain/<br>Loss<br>Members |
|-----------|--------------|------------------|------------------------|----------------|--------------------|----------------------|---------------------|--------------------------|-----------------------------|--------------------------|
| 2016-2017 | 1            | 0                | 1                      | 158            | 34                 | 14                   | 8                   | 214                      | 242                         | -28                      |
| 2017-2018 | 0            | 0                | 0                      | 236            | 2                  | 13                   | 20                  | 271                      | 315                         | -44                      |
| 2018-2019 | 0            | 1                | -1                     | 152            | 3                  | 17                   | 11                  | 183                      | 264                         | -81                      |
| 2019-2020 | 0            | 3                | -3                     | 153            | 11                 | 15                   | 24                  | 203                      | 298                         | -95                      |
| 2020-2021 | 2            | 1                | 1                      | 139            | 75                 | 13                   | 20                  | 247                      | 250                         | -3                       |
| Average   | 1            | 1                | 0                      | 168            | 25                 | 14                   | 17                  | 224                      | 274                         | -50                      |